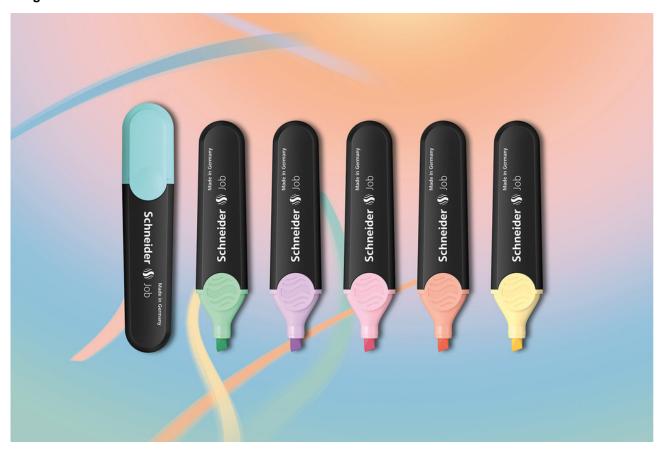

Schneider offers the usual colour brilliance of the Job family with the new pastel colours.

 $[Other\ image\ formats:\ \underline{https://schneiderpen.com/en\_us/press/press-pictures/the-new-highlighters-job-pastel-are-available-in-six-refreshing-colours/]$ 

Not only is the colour brilliance excellent, but also the design of the entire pen, as the highlighter has already won the Red Dot and the IF Design Award for its design.

[Other image formats: https://schneiderpen.com/en\_us/press/press-pictures/the-popular-and-award-winning-highlighter-job-is-now-available-in-six-soft-new-pastel-colours/]