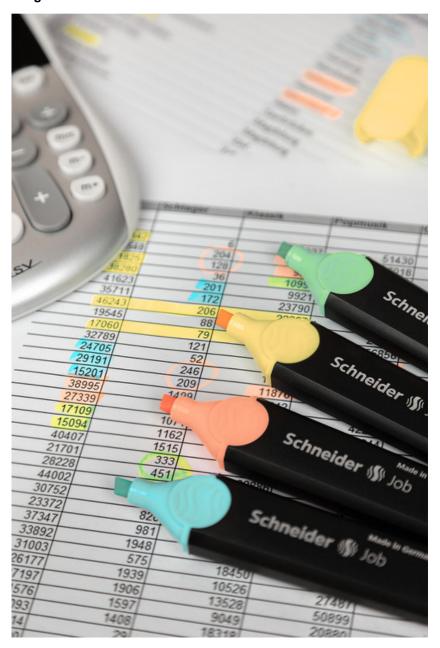

Schneider offers the usual colour brilliance of the Job family with the new pastel colours.

 $[Other\ image\ formats:\ \underline{https://schneiderpen.com/en\_us/press/press-pictures/the-new-highlighters-job-pastel-are-available-in-six-refreshing-colours/]$ 

Not only is the colour brilliance excellent, but also the design of the entire pen, as the highlighter has already won the Red Dot and the IF Design Award for its design.

[Other image formats: https://schneiderpen.com/en\_us/press/press-pictures/the-popular-and-award-winning-highlighter-job-is-now-available-in-six-soft-new-pastel-colours/]