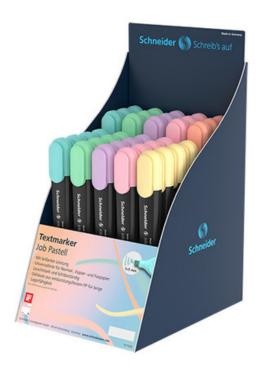

The trendy pastel highlighters are available individually in the display or in a wallet with four or six markers.

[Other image formats: https://schneiderpen.com/en\_us/press/press-pictures/the-6-new-pastel-shades-of-the-popular-and-award-winning-highlighter-job-from-schneider-in-the-attractive-counter-display/]