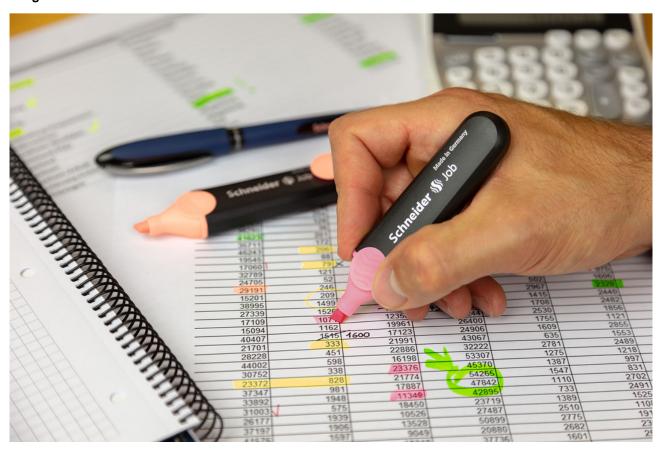

Too girly or kitsch? No way! The so-called ice cream colours in combination with a striking handwriting with a fountain pen, rollerball or ballpoint pen can have a brilliant effect and the words highlighted with pastel shades are really refreshing.