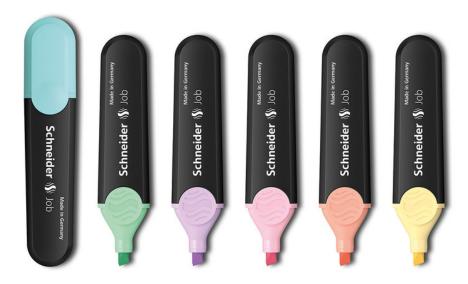

Too girly or kitsch? No way! The so-called ice cream colours in combination with a striking handwriting with a fountain pen, rollerball or ballpoint pen can have a brilliant effect and the words highlighted with pastel shades are really refreshing. As with the neon colours, Schneider offers the usual colour brilliance of the Job family with the new pastel colours. Not only is the colour brilliance excellent, but also the design of the entire pen, as the highlighter has already won the Red Dot and the IF Design Award for its shape. The new highlighters are available in the colours turquoise, mint, vanilla, peach, lilac and rosé.