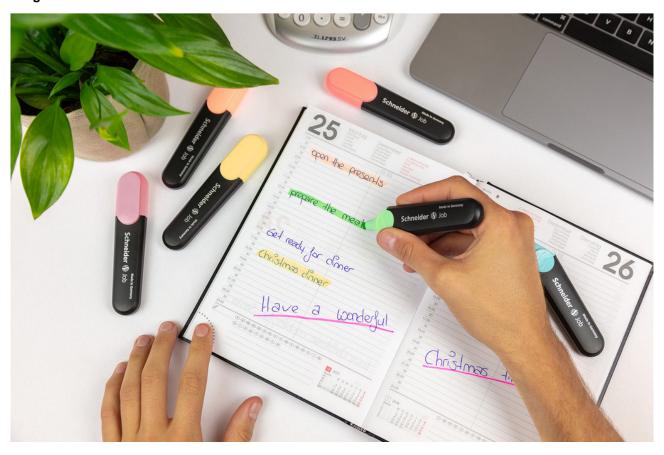

 $[Other\ image\ formats: \underline{https://schneiderpen.com/en\_us/press/press-pictures/with-the-new-pastel-colours-of-the-highlighter-job-notes-can-be-highlighted-in-a-particularly-soft-way/]$ 

The 6 new and delicate pastel shades of the Job highlighter are perfect for bullet journals.