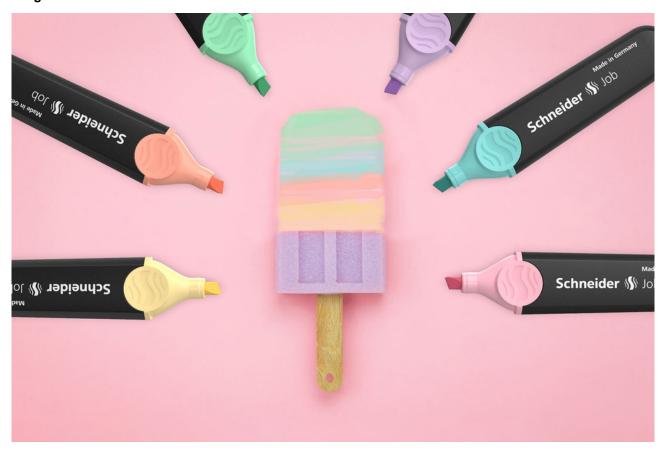

Wonderfully refreshing: The highlighter Job in new ice cream colours.

[Other image formats: <a href="https://schneiderpen.com/en\_us/press/press-pictures/the-highlighter-job-pastel-in-the-6-sweet-ice-cream-colours/">https://schneiderpen.com/en\_us/press/press-pictures/the-highlighter-job-pastel-in-the-6-sweet-ice-cream-colours/</a>]