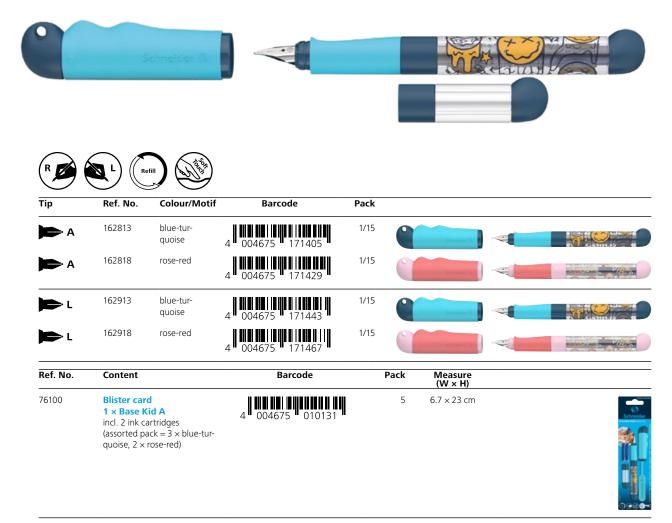

## Base Kid

## The beginners fountain pen that grows with the child - for an optimal start to learn writing

- The beginners fountain pen that grows with the child
- Short barrel for small hands, long barrel for larger hands
- Ergonomically rubberised grip profile
- Pressure-resistant nib with iridium tip for beginners (A)
- Large finger areas prevent pressure points
- Elastic non-slip grip, automatically ensures correct positioning
- Robust workmanship with anti-roll protection and name tag
- Standard ink cartridges, royal blue, erasable
- Equipped with one ink cartridge, royal blue, erasable
- Both ink cartridges are always visible
- L-version: nib and grip profile for left-handers