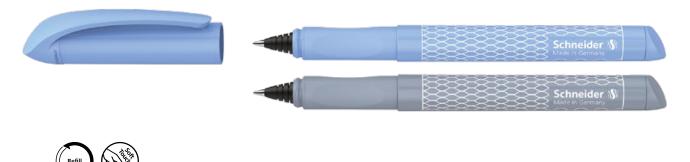

## Easy

- Rollerball with ergonomically rubberised grip profile
  Wear-resistant stainless steel tip
  Sturdy plastic clip

- Suitable for standard ink cartridges
  Equipped with one ink cartridge, royal blue, erasable
  Equally suitable for right- and left-handers

| Тір      | Ref. No.                                                                     | Colour/Motif                          | Barcode         | Pack |      |                    |            |
|----------|------------------------------------------------------------------------------|---------------------------------------|-----------------|------|------|--------------------|------------|
| ⊳м       | 187444                                                                       | aqua                                  | 4 004675 164247 | 10   |      | -                  | Atreise 5  |
| ⊳м       | 187445                                                                       | grey                                  | 4 004675 164278 | 10   |      | _                  | Streider 1 |
| Ref. No. | Content                                                                      |                                       | Barcode         |      | Pack | Measure<br>(W × H) |            |
| 78700    | Blister card<br><b>1 × Easy</b><br>incl. 2 ink ca<br>(assorted pa<br>× grey) | artridges<br>ack = 5 × aqua, 5        | 4 004675 016607 |      | 10   | 6.7 × 23 cm        |            |
| 74380    |                                                                              | 6 ink cartridges<br>ack = 5 × aqua, 5 | 4 004675 042736 |      | 10   | 11 × 21.5 cm       | Schendar   |