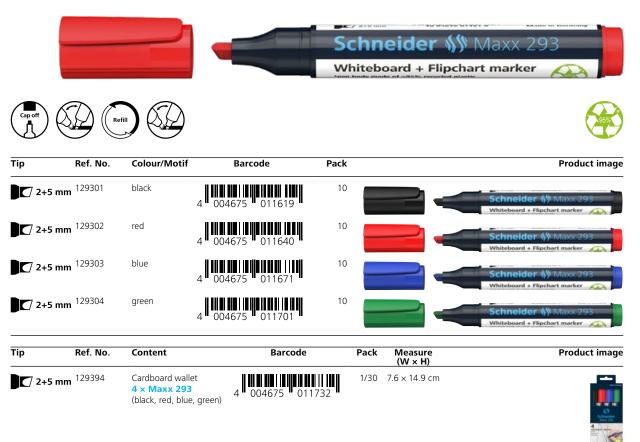

## Maxx 293

- $\cdot$  Combined marker for whiteboards and flipcharts
- $\cdot$  Innovative Smart-Radial chisel tip, line widths 2+5 mm
- $\cdot$  \*Barrel made of 95 % recycled plastic
- $\cdot$  Writing can be dry erased from whiteboards without residue
- $\cdot$  Also ideal for flipcharts, ink does not seep through the pages underneath
- · Intensive and quick-drying colours create better visibility
- · Extra large ink reservoir increases the output
- · Cap-off ink does not run dry even if the cap is removed for 2-3 days
- $\cdot$  Writes pleasantly soft without squeaking noises
- $\cdot$  Odourless ink without addition of toluene and xylene
- · Cap with practical clip
- · Refillable with Maxx 665 refill station